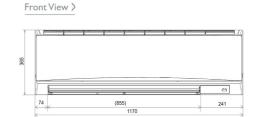

#### **FEATURES**

| INDOOR                                                |                      |
|-------------------------------------------------------|----------------------|
| Heating capacity (kW) (nominal)                       | 11.2 (4.5 - 12.5     |
| Cooling Capacity (kW) (nominal)                       | 9.4 (4.9 - 11.2)     |
| Heating Capacity (kW) (UK)                            | 9.5 (3.85 - 10.65    |
| Cooling Capacity (kW) (UK)                            | 8.65 (4.5 - 10.3     |
| SHF (nominal and UK)                                  | 0.75                 |
| COP/EER (nominal)                                     | 3.21 / 3.0           |
| SCOP / SEER                                           | 3.8 / 4.8            |
| Energy Efficiency Class - Heating / Cooling           | A/E                  |
| Airflow (m³/min) Lo-Mi-Hi                             | 20 - 23 - 26         |
| Pipe Size Gas (mm [in])                               | 15.88 (5/8"          |
| Pipe Size Liquid (mm ([in])                           | 9.52 (3/8"           |
| Sound Pressure Level (dBA) Lo-Mi-Hi                   | 41 - 45 - 49         |
| Sound Power Level (dBA) Cooling                       | 65                   |
| Dimensions (mm) Width x Depth x Height                | 1170 x 295 x 365     |
| Weight (kg)                                           | 2-                   |
| Electrical Supply                                     | FED BY OUTDOOR UNIT  |
| Phase                                                 | SINGLE               |
| Fuse Rating (BS88) - HRC (A)                          | 6                    |
| Interconnecting Cable No. Cores                       | 4                    |
| OUTDOOR                                               |                      |
| Sound Pressure Level (dBA) Heating / Cooling          | 54 / 50              |
| Sound Power Level (dBA) Cooling                       | 70                   |
| Weight (kg)                                           | 77                   |
| Dimensions (mm) Width x Depth x Height                | 950 x (330+30) x 943 |
| Electrical Supply                                     | 380-415V, 50Hz       |
| Phase                                                 | THREE                |
| System Power Input (kW) - Heating / Cooling (nominal) | 3.49 / 3.12          |
|                                                       | 3.11 / 2.65          |
| System Power Input (kW) - Heating / Cooling (UK)      |                      |
|                                                       | 4                    |
| (UK)                                                  | 5.65 / 5.06 [13.6    |

### **DIMENSIONS**

PKA-RP100KAL