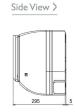

#### **FEATURES**

| INDOOR                                                |                      |
|-------------------------------------------------------|----------------------|
| Heating capacity (kW) (nominal)                       | 11.2 (4.5 - 12.5     |
| Cooling Capacity (kW) (nominal)                       | 9.4 (4.9 - 11.2)     |
| Heating Capacity (kW) (UK)                            | 9.5 (3.85 - 10.65    |
| Cooling Capacity (kW) (UK)                            | 8.65 (4.5 - 10.3     |
| SHF (nominal and UK)                                  | 0.75                 |
| COP/EER (nominal)                                     | 3.21 / 3.0           |
| SCOP / SEER                                           | 3.8 / 4.8            |
| Energy Efficiency Class - Heating / Cooling           | A/E                  |
| Airflow (m³/min) Lo-Mi-Hi                             | 20 - 23 - 26         |
| Pipe Size Gas (mm [in])                               | 15.88 (5/8"          |
| Pipe Size Liquid (mm ([in])                           | 9.52 (3/8"           |
| Sound Pressure Level (dBA) Lo-Mi-Hi                   | 41 - 45 - 49         |
| Sound Power Level (dBA) Cooling                       | 65                   |
| Dimensions (mm) Width x Depth x Height                | 1170 x 295 x 365     |
| Weight (kg)                                           | 2-                   |
| Electrical Supply                                     | FED BY OUTDOOR UNIT  |
| Phase                                                 | SINGLE               |
| Fuse Rating (BS88) - HRC (A)                          | 6                    |
| Interconnecting Cable No. Cores                       | 4                    |
| OUTDOOR                                               |                      |
| Sound Pressure Level (dBA) Heating / Cooling          | 54 / 50              |
| Sound Power Level (dBA) Cooling                       | 70                   |
| Weight (kg)                                           | 77                   |
| Dimensions (mm) Width x Depth x Height                | 950 x (330+30) x 943 |
| Electrical Supply                                     | 380-415V, 50Hz       |
| Phase                                                 | THREE                |
| System Power Input (kW) - Heating / Cooling (nominal) | 3.49 / 3.12          |
|                                                       | 3.11 / 2.65          |
| System Power Input (kW) - Heating / Cooling (UK)      |                      |
|                                                       | 4                    |
| (UK)                                                  | 5.65 / 5.06 [13.6    |

### **DIMENSIONS**

PKA-RP100KAL