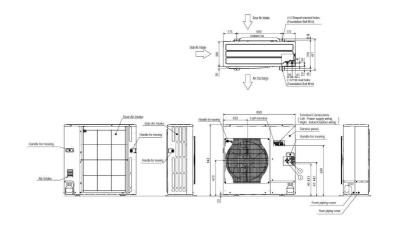

#### **FEATURES**

| INDOOR                                                |                      |
|-------------------------------------------------------|----------------------|
| Heating capacity (kW) (nominal)                       | 11.2 (4.5 - 12.5     |
| Cooling Capacity (kW) (nominal)                       | 9.4 (4.9 - 11.2)     |
| Heating Capacity (kW) (UK)                            | 9.5 (3.85 - 10.65    |
| Cooling Capacity (kW) (UK)                            | 8.65 (4.5 - 10.3     |
| SHF (nominal and UK)                                  | 0.75                 |
| COP/EER (nominal)                                     | 3.21 / 3.0           |
| SCOP / SEER                                           | 3.8 / 4.8            |
| Energy Efficiency Class - Heating / Cooling           | A/E                  |
| Airflow (m³/min) Lo-Mi-Hi                             | 20 - 23 - 26         |
| Pipe Size Gas (mm [in])                               | 15.88 (5/8"          |
| Pipe Size Liquid (mm ([in])                           | 9.52 (3/8"           |
| Sound Pressure Level (dBA) Lo-Mi-Hi                   | 41 - 45 - 49         |
| Sound Power Level (dBA) Cooling                       | 65                   |
| Dimensions (mm) Width x Depth x Height                | 1170 x 295 x 365     |
| Weight (kg)                                           | 2-                   |
| Electrical Supply                                     | FED BY OUTDOOR UNIT  |
| Phase                                                 | SINGLE               |
| Fuse Rating (BS88) - HRC (A)                          | 6                    |
| Interconnecting Cable No. Cores                       | 4                    |
| OUTDOOR                                               |                      |
| Sound Pressure Level (dBA) Heating / Cooling          | 54 / 50              |
| Sound Power Level (dBA) Cooling                       | 70                   |
| Weight (kg)                                           | 77                   |
| Dimensions (mm) Width x Depth x Height                | 950 x (330+30) x 943 |
| Electrical Supply                                     | 380-415V, 50Hz       |
| Phase                                                 | THREE                |
| System Power Input (kW) - Heating / Cooling (nominal) | 3.49 / 3.12          |
|                                                       | 3.11 / 2.65          |
| System Power Input (kW) - Heating / Cooling (UK)      |                      |
|                                                       | 4                    |
| (UK)                                                  | 5.65 / 5.06 [13.6    |

#### **DIMENSIONS**

PUHZ-P100YHA2

Mains Cable No. Cores

Charge R410A (kg) - pre charged length (m)

Max Pipe Length (m) Max Height Difference (m)

 $\epsilon$ 

5 50

30