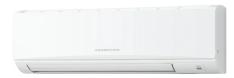

#### **FEATURES**

**INDOOR** 

Energy Efficiency Class - Heating / Cooling

Sound Pressure Level (dBA) Lo-Mi-Hi Sound Power Level (dBA) Cooling

Dimensions (mm) Width x Depth x Height

Heating capacity (kW) (nominal)

4 / 6.1

A+ / A++

20 - 23 - 26

15.88 (5/8")

1170 x 295 x 365

FED BY OUTDOOR UNIT

9.52 (3/8") 41 - 45 - 49

65