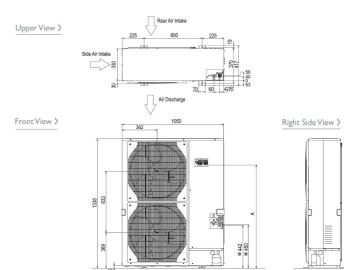

|
| System Power Input (kW) - Heating / Cooling (nominal) | 3.04 / 2.65            |
| System Power Input (kW) - Heating / Cooling (UK)      | 2.58 / 2.36            |
| Starting Current (A)                                  | 12                     |
| System Running Current (A) [MAX] - Heating / Cooling  | 11.46 / 11.44 [27.1]   |
| Fuse Rating (BS88) - HRC (A)                          | 32                     |
| Mains Cable No. Cores                                 | 3                      |
| Max Pipe Length (m)                                   | 75                     |
| Max Height Difference (m)                             | 30                     |
| Charge R410A (kg) - pre charged length (m)            | 5 - 30                 |

#### **DIMENSIONS**

PUHZ-ZRP100VKA





 $C \in$