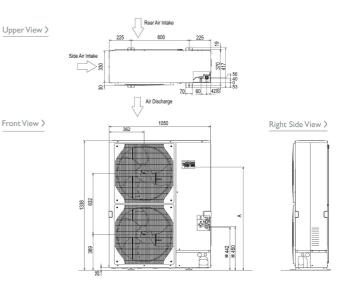

### **DIMENSIONS**

PKA-RP100KAL

| OUTDOOR                                               |                        |
|-------------------------------------------------------|------------------------|
| Sound Pressure Level (dBA) Heating / Cooling          | 51 / 49                |
| Sound Power Level (dBA) Cooling                       | 69                     |
| Weight (kg)                                           | 124                    |
| Dimensions (mm) Width x Depth x Height                | 1050 x (330+30) x 1338 |
| Electrical Supply                                     | 380-415V, 50HZ         |
| Phase                                                 | THREE                  |
| System Power Input (kW) - Heating / Cooling (nominal) | 3.04 / 2.65            |
| System Power Input (kW) - Heating / Cooling (UK)      | 2.58 / 2.36            |
| Starting Current (A)                                  | 4                      |
| System Running Current (A) [MAX] - Heating / Cooling  | 4.82 / 4.42 [8.6]      |
| Fuse Rating (BS88) - HRC (A)                          | 16                     |
| Mains Cable No. Cores                                 | 5                      |
| Max Pipe Length (m)                                   | 75                     |
| Max Height Difference (m)                             | 30                     |
| Charge R410A (kg) - pre charged length (m)            | 5 - 30                 |

#### **DIMENSIONS**

PUHZ-ZRP100YKA

 $C \in$