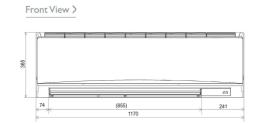

### **DIMENSIONS**

PKA-RP100KAL

| OUTDOOR                                               |                        |
|-------------------------------------------------------|------------------------|
| Sound Pressure Level (dBA) Heating / Cooling          | 51 / 49                |
| Sound Power Level (dBA) Cooling                       | 69                     |
| Weight (kg)                                           | 124                    |
| Dimensions (mm) Width x Depth x Height                | 1050 x (330+30) x 1338 |
| Electrical Supply                                     | 380-415V, 50HZ         |
| Phase                                                 | THREE                  |
| System Power Input (kW) - Heating / Cooling (nominal) | 3.04 / 2.65            |
| System Power Input (kW) - Heating / Cooling (UK)      | 2.58 / 2.36            |
| Starting Current (A)                                  | 4                      |
| System Running Current (A) [MAX] - Heating / Cooling  | 4.82 / 4.42 [8.6]      |
| Fuse Rating (BS88) - HRC (A)                          | 16                     |
| Mains Cable No. Cores                                 | 5                      |
| Max Pipe Length (m)                                   | 75                     |
| Max Height Difference (m)                             | 30                     |
| Charge R410A (kg) - pre charged length (m)            | 5 - 30                 |

1170 x 295 x 365

FED BY OUTDOOR UNIT

9.52 (3/8")

65

21

6

4

SINGLE