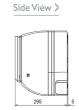

### **DIMENSIONS**

PKA-RP100KAL

| OUTDOOR                                               |                        |
|-------------------------------------------------------|------------------------|
| Sound Pressure Level (dBA) Heating / Cooling          | 51 / 49                |
| Sound Power Level (dBA) Cooling                       | 69                     |
| Weight (kg)                                           | 124                    |
| Dimensions (mm) Width x Depth x Height                | 1050 x (330+30) x 1338 |
| Electrical Supply                                     | 380-415V, 50HZ         |
| Phase                                                 | THREE                  |
| System Power Input (kW) - Heating / Cooling (nominal) | 3.04 / 2.65            |
| System Power Input (kW) - Heating / Cooling (UK)      | 2.58 / 2.36            |
| Starting Current (A)                                  | 4                      |
| System Running Current (A) [MAX] - Heating / Cooling  | 4.82 / 4.42 [8.6]      |
| Fuse Rating (BS88) - HRC (A)                          | 16                     |
| Mains Cable No. Cores                                 | 5                      |
| Max Pipe Length (m)                                   | 75                     |
| Max Height Difference (m)                             | 30                     |
| Charge R410A (kg) - pre charged length (m)            | 5 - 30                 |