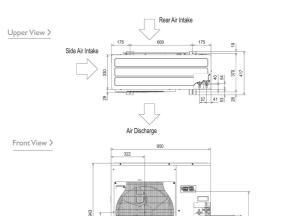

ystem Power Input (kW) - Heating / Cooling<br>(UK)<br>Starting Current (A)<br>System Running Current (A) [MAX] - Heating /<br>Cooling                                 | 950 x (330+30) x 943<br>220-240V, 50HZ<br>SINGLE<br>1.96 / 1.60<br>1.42 / 1.67                                  |
| Dimensions (mm) Width x Depth x Height<br>Electrical Supply<br>Phase<br>System Power Input (kW) - Heating / Cooling<br>(nominal)<br>System Power Input (kW) - Heating / Cooling<br>(UK)<br>Starting Current (A)<br>System Running Current (A) [MAX] - Heating /<br>Cooling<br>Fuse Rating (BS88) - HRC (A) | 950 x (330+30) x 943<br>220-240V, 50HZ<br>SINGLE<br>1.96 / 1.60<br>1.42 / 1.67<br>5<br>9.23 / 8.11 [19.4]<br>25 |

## DIMENSIONS

PKA-RP60KAL

### Front View >

#### Side View >





#### DIMENSIONS

PUHZ-ZRP60VHA



Right Side View >



673

#431 #447



CE

#### Telephone: 01707 282880 Fax: 01707 278881 Email: airconditioning@meuk.mee.com Website: http://www.airconditioning.mitsubishielectric.co.uk

473

Country of origin: United Kingdom – Japan – Thailand – Malaysia. 

Mitsubishi Electric Europe 2013. Mitsubishi and Mitsubishi and Mitsubishi Electric are trademarks of Mitsubishi Electric Europe B.V. The company reserves the right to make any variation in technical specification to the equipment described, or to withdraw or replace products without prior notification or public announcement. Mitsubishi Electric is constantly developing and improving its products. All descriptions, illustrations, drawings and specifications in this publication present only general particulars and shall not form part