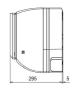

## DIMENSIONS

PKA-RP60KAL

#### Side View >

### FEATURES

| Heating capacity (kW) (nominal)                                                                                                                                                                                                                                                                            | 7.0 (2.8 - 8.2)                                                                                                 |
|------------------------------------------------------------------------------------------------------------------------------------------------------------------------------------------------------------------------------------------------------------------------------------------------------------|-----------------------------------------------------------------------------------------------------------------|
| Cooling Capacity (kW) (nominal)                                                                                                                                                                                                                                                                            | 6 (2.7 - 6.7)                                                                                                   |
| Heating Capacity (kW) (UK)                                                                                                                                                                                                                                                                                 | 6.0 (2.4 - 6.95)                                                                                                |
| Cooling Capacity (kW) (UK)                                                                                                                                                                                                                                                                                 | 5.5 (2.5 - 6.15)                                                                                                |
| SHF (nominal and UK)                                                                                                                                                                                                                                                                                       | 0.86                                                                                                            |
| COP/EER (nominal)                                                                                                                                                                                                                                                                                          | 3.57 / 3.81                                                                                                     |
| SCOP / SEER                                                                                                                                                                                                                                                                                                | 4.2 / 6.3                                                                                                       |
| Energy Efficiency Class - Heating / Cooling                                                                                                                                                                                                                                                                | A+ / A++                                                                                                        |
| Airflow (m³/min) Lo-Mi-Hi                                                                                                                                                                                                                                                                                  | 18 - 20 - 22                                                                                                    |
| Pipe Size Gas (mm [in])                                                                                                                                                                                                                                                                                    | 15.88 (5/8")                                                                                                    |
| Pipe Size Liquid (mm ([in])                                                                                                                                                                                                                                                                                | 9.52 (3/8")                                                                                                     |
| Sound Pressure Level (dBA) Lo-Mi-Hi                                                                                                                                                                                                                                                                        | 39 - 42 - 45                                                                                                    |
| Sound Power Level (dBA) Cooling                                                                                                                                                                                                                                                                            | 64                                                                                                              |
| Dimensions (mm) Width x Depth x Height                                                                                                                                                                                                                                                                     | 1170 x 295 x 365                                                                                                |
| Weight (kg)                                                                                                                                                                                                                                                                                                | 21                                                                                                              |
| Electrical Supply                                                                                                                                                                                                                                                                                          | FED BY OUTDOOR UNIT                                                                                             |
| Phase                                                                                                                                                                                                                                                                                                      | SINGLE                                                                                                          |
| Fuse Rating (BS88) - HRC (A)                                                                                                                                                                                                                                                                               | 6                                                                                                               |
| Interconnecting Cable No. Cores                                                                                                                                                                                                                                                                            | 4                                                                                                               |
| OUTDOOR                                                                                                                                                                                                                                                                                                    |                                                                                                                 |
| Sound Pressure Level (dBA) Heating / Cooling                                                                                                                                                                                                                                                               | 48 / 47                                                                                                         |
| Sound Power Level (dBA) Cooling                                                                                                                                                                                                                                                                            | 67                                                                                                              |
|                                                                                                                                                                                                                                                                                                            |                                                                                                                 |
| Weight (kg)                                                                                                                                                                                                                                                                                                | 67                                                                                                              |
| Weight (kg)<br>Dimensions (mm) Width x Depth x Height                                                                                                                                                                                                                                                      |                                                                                                                 |
|                                                                                                                                                                                                                                                                                                            | 67<br>950 x (330+30) x 943<br>220-240V, 50HZ                                                                    |
| Dimensions (mm) Width x Depth x Height                                                                                                                                                                                                                                                                     | 950 x (330+30) x 943<br>220-240V, 50HZ                                                                          |
| Dimensions (mm) Width x Depth x Height<br>Electrical Supply                                                                                                                                                                                                                                                | 950 x (330+30) x 943                                                                                            |
| Dimensions (mm) Width x Depth x Height<br>Electrical Supply<br>Phase<br>System Power Input (kW) - Heating / Cooling                                                                                                                                                                                        | 950 x (330+30) x 943<br>220-240V, 50HZ<br>SINGLE                                                                |
| Dimensions (mm) Width x Depth x Height<br>Electrical Supply<br>Phase<br>System Power Input (kW) - Heating / Cooling<br>(nominal)<br>System Power Input (kW) - Heating / Cooling<br>(UK)                                                                                                                    | 950 x (330+30) x 943<br>220-240V, 50HZ<br>SINGLE<br>1.96 / 1.60<br>1.42 / 1.67                                  |
| Dimensions (mm) Width x Depth x Height<br>Electrical Supply<br>Phase<br>System Power Input (kW) - Heating / Cooling<br>(nominal)<br>System Power Input (kW) - Heating / Cooling                                                                                                                            | 950 x (330+30) x 943<br>220-240V, 50HZ<br>SINGLE<br>1.96 / 1.60                                                 |
| Dimensions (mm) Width x Depth x Height<br>Electrical Supply<br>Phase<br>System Power Input (kW) - Heating / Cooling<br>(nominal)<br>System Power Input (kW) - Heating / Cooling<br>(UK)<br>Starting Current (A)<br>System Running Current (A) [MAX] - Heating /                                            | 950 x (330+30) x 943<br>220-240V, 50HZ<br>SINGLE<br>1.96 / 1.60<br>1.42 / 1.67<br>5<br>9.23 / 8.11 [19.4]       |
| Dimensions (mm) Width x Depth x Height<br>Electrical Supply<br>Phase<br>System Power Input (kW) - Heating / Cooling<br>(nominal)<br>System Power Input (kW) - Heating / Cooling<br>(UK)<br>Starting Current (A)<br>System Running Current (A) [MAX] - Heating /<br>Cooling                                 | 950 x (330+30) x 943<br>220-240V, 50HZ<br>SINGLE<br>1.96 / 1.60<br>1.42 / 1.67                                  |
| Dimensions (mm) Width x Depth x Height<br>Electrical Supply<br>Phase<br>System Power Input (kW) - Heating / Cooling<br>(nominal)<br>System Power Input (kW) - Heating / Cooling<br>(UK)<br>Starting Current (A)<br>System Running Current (A) [MAX] - Heating /<br>Cooling<br>Fuse Rating (BS88) - HRC (A) | 950 x (330+30) x 943<br>220-240V, 50HZ<br>SINGLE<br>1.96 / 1.60<br>1.42 / 1.67<br>5<br>9.23 / 8.11 [19.4]<br>25 |