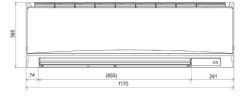

## DIMENSIONS

PKA-RP60KAL

### Front View >

### FEATURES

| Heating capacity (kW) (nominal)                                                                                                                                                                                                                                                                            | 7.0 (2.8 - 8.2)                                                                                                 |
|------------------------------------------------------------------------------------------------------------------------------------------------------------------------------------------------------------------------------------------------------------------------------------------------------------|-----------------------------------------------------------------------------------------------------------------|
| Cooling Capacity (kW) (nominal)                                                                                                                                                                                                                                                                            | 6 (2.7 - 6.7)                                                                                                   |
| Heating Capacity (kW) (UK)                                                                                                                                                                                                                                                                                 | 6.0 (2.4 - 6.95)                                                                                                |
| Cooling Capacity (kW) (UK)                                                                                                                                                                                                                                                                                 | 5.5 (2.5 - 6.15)                                                                                                |
| SHF (nominal and UK)                                                                                                                                                                                                                                                                                       | 0.86                                                                                                            |
| COP/EER (nominal)                                                                                                                                                                                                                                                                                          | 3.57 / 3.81                                                                                                     |
| SCOP / SEER                                                                                                                                                                                                                                                                                                | 4.2 / 6.3                                                                                                       |
| Energy Efficiency Class - Heating / Cooling                                                                                                                                                                                                                                                                | A+ / A++                                                                                                        |
| Airflow (m³/min) Lo-Mi-Hi                                                                                                                                                                                                                                                                                  | 18 - 20 - 22                                                                                                    |
| Pipe Size Gas (mm [in])                                                                                                                                                                                                                                                                                    | 15.88 (5/8")                                                                                                    |
| Pipe Size Liquid (mm ([in])                                                                                                                                                                                                                                                                                | 9.52 (3/8")                                                                                                     |
| Sound Pressure Level (dBA) Lo-Mi-Hi                                                                                                                                                                                                                                                                        | 39 - 42 - 45                                                                                                    |
| Sound Power Level (dBA) Cooling                                                                                                                                                                                                                                                                            | 64                                                                                                              |
| Dimensions (mm) Width x Depth x Height                                                                                                                                                                                                                                                                     | 1170 x 295 x 365                                                                                                |
| Weight (kg)                                                                                                                                                                                                                                                                                                | 21                                                                                                              |
| Electrical Supply                                                                                                                                                                                                                                                                                          | FED BY OUTDOOR UNIT                                                                                             |
| Phase                                                                                                                                                                                                                                                                                                      | SINGLE                                                                                                          |
| Fuse Rating (BS88) - HRC (A)                                                                                                                                                                                                                                                                               | 6                                                                                                               |
| Interconnecting Cable No. Cores                                                                                                                                                                                                                                                                            | 4                                                                                                               |
| OUTDOOR                                                                                                                                                                                                                                                                                                    |                                                                                                                 |
| Sound Pressure Level (dBA) Heating / Cooling                                                                                                                                                                                                                                                               | 48 / 47                                                                                                         |
| Sound Power Level (dBA) Cooling                                                                                                                                                                                                                                                                            | 67                                                                                                              |
|                                                                                                                                                                                                                                                                                                            |                                                                                                                 |
| Weight (kg)                                                                                                                                                                                                                                                                                                | 67                                                                                                              |
| Weight (kg)<br>Dimensions (mm) Width x Depth x Height                                                                                                                                                                                                                                                      |                                                                                                                 |
|                                                                                                                                                                                                                                                                                                            | 67<br>950 x (330+30) x 943<br>220-240V, 50HZ                                                                    |
| Dimensions (mm) Width x Depth x Height                                                                                                                                                                                                                                                                     | 950 x (330+30) x 943<br>220-240V, 50HZ                                                                          |
| Dimensions (mm) Width x Depth x Height<br>Electrical Supply                                                                                                                                                                                                                                                | 950 x (330+30) x 943                                                                                            |
| Dimensions (mm) Width x Depth x Height<br>Electrical Supply<br>Phase<br>System Power Input (kW) - Heating / Cooling                                                                                                                                                                                        | 950 x (330+30) x 943<br>220-240V, 50HZ<br>SINGLE                                                                |
| Dimensions (mm) Width x Depth x Height<br>Electrical Supply<br>Phase<br>System Power Input (kW) - Heating / Cooling<br>(nominal)<br>System Power Input (kW) - Heating / Cooling<br>(UK)                                                                                                                    | 950 x (330+30) x 943<br>220-240V, 50HZ<br>SINGLE<br>1.96 / 1.60<br>1.42 / 1.67                                  |
| Dimensions (mm) Width x Depth x Height<br>Electrical Supply<br>Phase<br>System Power Input (kW) - Heating / Cooling<br>(nominal)<br>System Power Input (kW) - Heating / Cooling                                                                                                                            | 950 x (330+30) x 943<br>220-240V, 50HZ<br>SINGLE<br>1.96 / 1.60                                                 |
| Dimensions (mm) Width x Depth x Height<br>Electrical Supply<br>Phase<br>System Power Input (kW) - Heating / Cooling<br>(nominal)<br>System Power Input (kW) - Heating / Cooling<br>(UK)<br>Starting Current (A)<br>System Running Current (A) [MAX] - Heating /                                            | 950 x (330+30) x 943<br>220-240V, 50HZ<br>SINGLE<br>1.96 / 1.60<br>1.42 / 1.67<br>5<br>9.23 / 8.11 [19.4]       |
| Dimensions (mm) Width x Depth x Height<br>Electrical Supply<br>Phase<br>System Power Input (kW) - Heating / Cooling<br>(nominal)<br>System Power Input (kW) - Heating / Cooling<br>(UK)<br>Starting Current (A)<br>System Running Current (A) [MAX] - Heating /<br>Cooling                                 | 950 x (330+30) x 943<br>220-240V, 50HZ<br>SINGLE<br>1.96 / 1.60<br>1.42 / 1.67                                  |
| Dimensions (mm) Width x Depth x Height<br>Electrical Supply<br>Phase<br>System Power Input (kW) - Heating / Cooling<br>(nominal)<br>System Power Input (kW) - Heating / Cooling<br>(UK)<br>Starting Current (A)<br>System Running Current (A) [MAX] - Heating /<br>Cooling<br>Fuse Rating (BS88) - HRC (A) | 950 x (330+30) x 943<br>220-240V, 50HZ<br>SINGLE<br>1.96 / 1.60<br>1.42 / 1.67<br>5<br>9.23 / 8.11 [19.4]<br>25 |