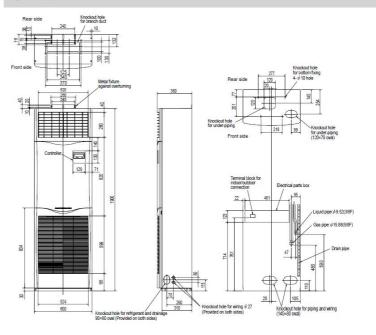

| 7:                   |
| Dimensions (mm) Width x Depth x Height                | 950 x (330+30) x 943 |
| Electrical Supply                                     | 220-240V, 50Hz       |
| Phase                                                 | SINGLE               |
| System Power Input (kW) - Heating / Cooling (nominal) | 3.28 / 3.12          |
| System Power Input (kW) - Heating / Cooling (UK)      | 2.92 / 2.65          |
| Starting Current (A)                                  | 12                   |
| System Running Current (A) [MAX] - Heating /          | 15.36 / 14.69 [28.7  |
|                                                       |                      |
| Fuse Rating (BS88) - HRC (A)                          | 32                   |

### **DIMENSIONS**

#### PSA-RP100KA



### **DIMENSIONS**

PUHZ-P100VHA4

50

30

3 - 30





Max Pipe Length (m)

Max Height Difference (m)

Charge R410A (kg) - pre charged length (m)

 $\epsilon$