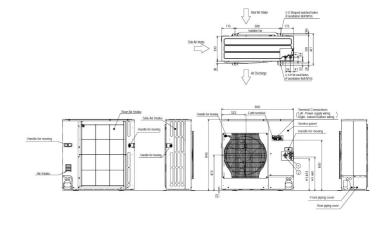

### **DIMENSIONS**

PUHZ-P100VHA4

50

30

3 - 30

Max Pipe Length (m)

Max Height Difference (m)

Charge R410A (kg) - pre charged length (m)