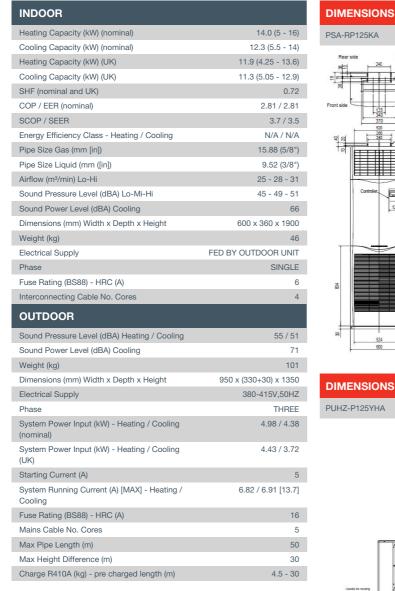

## Air Conditioning

Product Information PSA-RP125KA : Standard Inverter Heat Pump R410A Floor Mounted System

The PSA Floor Standing System compliments the Mitsubishi Electric range of indoor units. The sleek, modern design of this unit is ideal for numerous applications including bars and restaurants.