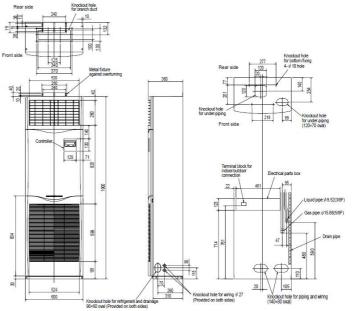

## Air Conditioning

Product Information PSA-RP125KA : Standard Inverter Heat Pump R410A Floor Mounted System





The PSA Floor Standing System compliments the Mitsubishi Electric range of indoor units. The sleek, modern design of this unit is ideal for numerous applications including bars and restaurants.



## FEATURES







AUTO **(** 









REPLACE

DC

88

NR

## DIMENSIONS

PUHZ-P125YHA





CE

## Telephone: 01707 282880 Fax: 01707 278881 Email: airconditioning@meuk.mee.com Website: http://www.airconditioning.mitsubishielectric.co.uk

Country of origin: United Kingdom – Japan – Thailand – Malaysia. © Mitsubishi Electric Europe 2013. Mitsubishi and Mitsubishi Electric are trademarks of Mitsubishi Electric Europe B.V. The company reserves the right to make any variation in technical specification to the equipment described, or to withdraw or replace products without prior notification or public announcement. Mitsubishi Electric is constantly developing and improving its products. All descriptions, illustrations, drawings and specifications in this publication present only general particulars and shall not form part of any