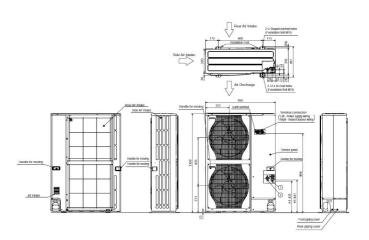

## Air Conditioning

Product Information PSA-RP125KA : Standard Inverter Heat Pump R410A Floor Mounted System





The PSA Floor Standing System compliments the Mitsubishi Electric range of indoor units. The sleek, modern design of this unit is ideal for numerous applications including bars and restaurants.



## FEATURES







AUTO **(** 









REPLACE

DC

88

NR

## DIMENSIONS

PUHZ-P125YHA





CE

## Telephone: 01707 282880 Fax: 01707 278881 Email: airconditioning@meuk.mee.com Website: http://www.airconditioning.mitsubishielectric.co.uk

Country of origin: United Kingdom – Japan – Thailand – Malaysia. © Mitsubishi Electric Europe 2013. Mitsubishi and Mitsubishi Electric are trademarks of Mitsubishi Electric Europe B.V. The company reserves the right to make any variation in technical specification to the equipment described, or to withdraw or replace products without prior notification or public announcement. Mitsubishi Electric is constantly developing and improving its products. All descriptions, illustrations, drawings and specifications in this publication present only general particulars and shall not form part of any contract. All goods are supplied subject to the Comp