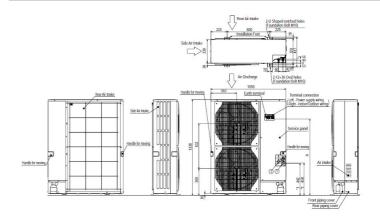

| THREE<br>3.08 / 2.74<br>2.74 / 2.34<br>4.54 / 4.55 [8.7       |
| Phase System Power Input (kW) - Heating / Cooling (nominal) System Power Input (kW) - Heating / Cooling (UK) Starting Current (A) System Running Current (A) [MAX] - Heating / Cooling Fuse Rating (BS88) - HRC (A)                       | THREE 3.08 / 2.74 2.74 / 2.34 4.54 / 4.55 [8.7                |
| Phase System Power Input (kW) - Heating / Cooling (nominal) System Power Input (kW) - Heating / Cooling (UK) Starting Current (A) System Running Current (A) [MAX] - Heating / Cooling Fuse Rating (BS88) - HRC (A) Mains Cable No. Cores | 380-415V,50Hz THREE 3.08 / 2.75 2.74 / 2.34 4.54 / 4.55 [8.7] |

#### **DIMENSIONS**

#### PSA-RP100KA



## **DIMENSIONS**

## PUHZ-ZRP100YKA





 $\epsilon$