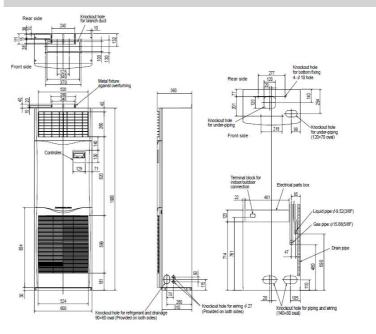

Current (A) [MAX] - Heating / Cooling                                                    | THREE<br>3.08 / 2.74<br>2.74 / 2.34<br>4.54 / 4.55 [8.7       |
| Phase System Power Input (kW) - Heating / Cooling (nominal) System Power Input (kW) - Heating / Cooling (UK) Starting Current (A) System Running Current (A) [MAX] - Heating / Cooling Fuse Rating (BS88) - HRC (A)                       | THREE 3.08 / 2.74 2.74 / 2.34 4.54 / 4.55 [8.7                |
| Phase System Power Input (kW) - Heating / Cooling (nominal) System Power Input (kW) - Heating / Cooling (UK) Starting Current (A) System Running Current (A) [MAX] - Heating / Cooling Fuse Rating (BS88) - HRC (A) Mains Cable No. Cores | 380-415V,50Hz THREE 3.08 / 2.75 2.74 / 2.34 4.54 / 4.55 [8.7] |

#### **DIMENSIONS**

#### PSA-RP100KA



## **DIMENSIONS**

## PUHZ-ZRP100YKA





 $\epsilon$