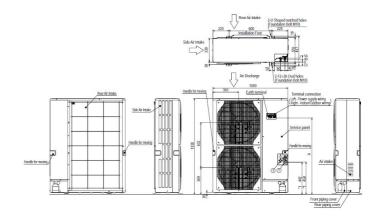

m Power Input (kW) - Heating / Cooling (UK)      | 3.77 / 3.48          |
| Starting Current (A)                                  | 12                   |
| System Running Current (A) [MAX] - Heating / Cooling  | 16.39 / 17.23 [27.2] |
| Fuse Rating (BS88) - HRC (A)                          | 32                   |
| Mains Cable No. Cores                                 | 3                    |
| Max Pipe Length (m)                                   | 75                   |
| Max Height Difference (m)                             | 30                   |
| Charge R410A (kg) - pre charged length (m)            | 5 - 30               |
| (0)                                                   |                      |

#### **DIMENSIONS**

#### PSA-RP125KA



### **DIMENSIONS**

PUHZ-ZRP100VKA





 $\epsilon$