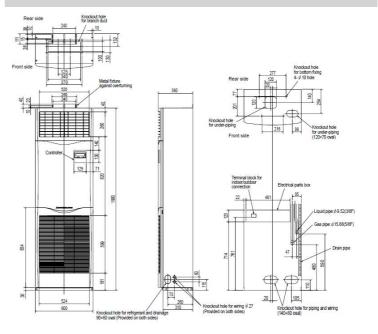

inal) | 4.24 / 4.09          |
| System Power Input (kW) - Heating / Cooling (UK)      | 3.77 / 3.48          |
| Starting Current (A)                                  | 12                   |
| System Running Current (A) [MAX] - Heating / Cooling  | 16.39 / 17.23 [27.2] |
| Fuse Rating (BS88) - HRC (A)                          | 32                   |
| Mains Cable No. Cores                                 | 3                    |
| Max Pipe Length (m)                                   | 75                   |
| Max Height Difference (m)                             | 30                   |
| Charge R410A (kg) - pre charged length (m)            | 5 - 30               |
| (0)                                                   |                      |

#### **DIMENSIONS**

#### PSA-RP125KA



### **DIMENSIONS**

PUHZ-ZRP100VKA





 $\epsilon$