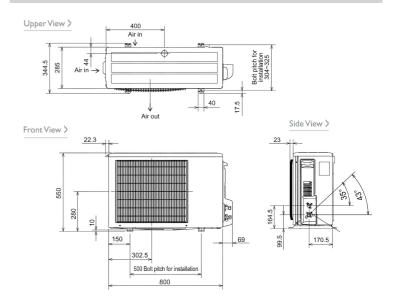

3       |
| System Power Input (kW) - Heating / Cooling UK)         | 0.94 / 0.82       |
| Starting Current (A)                                    | 5                 |
| System Running Current (A) [MAX] - Heating /<br>Cooling | 4.83 / 4.81 [8.7] |
| Fuse Rating (BS88) - HRC (A)                            | 10                |
| Mains Cable No. Cores                                   | 3                 |
| Max Pipe Length (m)                                     | 20                |
| Max Height Difference (m)                               | 12                |
| Charge R410A (kg) - Pre charged length (m)              | 1.15 - 7          |
|                                                         |                   |

### **DIMENSIONS**

SEZ-KD35VAQ



#### **DIMENSIONS**

SUZ-KA35VA3





 $\epsilon$