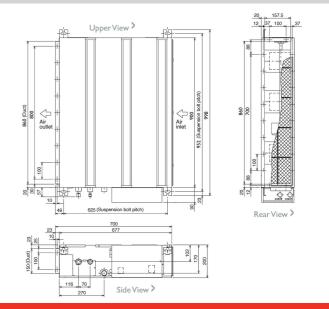

g / Cooling (nominal)   | 1.02 / 1.03       |
| System Power Input (kW) - Heating / Cooling UK)         | 0.94 / 0.82       |
| Starting Current (A)                                    | 5                 |
| System Running Current (A) [MAX] - Heating /<br>Cooling | 4.83 / 4.81 [8.7] |
| Fuse Rating (BS88) - HRC (A)                            | 10                |
| Mains Cable No. Cores                                   | 3                 |
| Max Pipe Length (m)                                     | 20                |
| Max Height Difference (m)                               | 12                |
| Charge R410A (kg) - Pre charged length (m)              | 1.15 - 7          |
|                                                         |                   |

### **DIMENSIONS**

SEZ-KD35VAQ



#### **DIMENSIONS**

SUZ-KA35VA3





 $\epsilon$