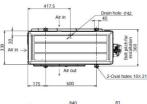

### DIMENSIONS

## SEZ-KD50VAQ

| Heating Capacity (kW) (nominal)             | 6.4 (1.1 - 7.2)     |
|---------------------------------------------|---------------------|
| Cooling Capacity (kW) (nominal)             | 5.1 (1.1 - 5.6)     |
| Heating Capacity (kW) (UK)                  | 5.3 (0.9 - 6)       |
| Cooling Capacity (kW) (UK)                  | 5.05 (1.1 - 5.55)   |
| SHF (nominal and UK)                        | 0.78                |
| COP / EER (nominal)                         | 3.54 / 3.11         |
| SCOP / SEER                                 | 3.9 / 5.2           |
| Energy Efficiency Class - Heating / Cooling | A/A                 |
| Airflow (m³/min) Lo-Mi-Hi                   | 10 - 13 - 15        |
| Pipe Size Gas (mm [in])                     | 12.7 (1/2")         |
| Pipe Size Liquid (mm ([in])                 | 6.35 (1/4")         |
| External Static Pressure (Pa)               | 5-15-35-50          |
| Sound Pressure Level (dBA) Lo-Mi-Hi         | 29 - 33 - 36        |
| Sound Power Level (dBA) Cooling             | 57                  |
| Dimensions (mm) Width x Depth x Height      | 990 x 700 x 200     |
| Weight (kg)                                 | 23                  |
| Electrical Supply                           | FED BY OUTDOOR UNIT |
| Phase                                       | SINGLE              |
| Fuse Rating (BS88) - HRC (A)                | 6                   |
| Interconnecting Cable No. Cores             | 4                   |
| OUTDOOR                                     |                     |