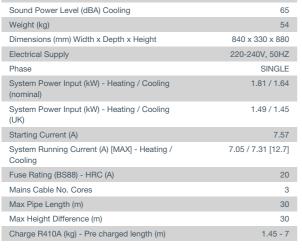

(mm ([in])                 | 6.35 (1/4")         |
| External Static Pressure (Pa)               | 5-15-35-50          |
| Sound Pressure Level (dBA) Lo-Mi-Hi         | 29 - 33 - 36        |
| Sound Power Level (dBA) Cooling             | 57                  |
| Dimensions (mm) Width x Depth x Height      | 990 x 700 x 200     |
| Weight (kg)                                 | 23                  |
| Electrical Supply                           | FED BY OUTDOOR UNIT |
| Phase                                       | SINGLE              |
| Fuse Rating (BS88) - HRC (A)                | 6                   |
| Interconnecting Cable No. Cores             | 4                   |
| OUTDOOR                                     |                     |





#### DIMENSIONS

### SUZ-KA50VA3

52 / 52



Sound Pressure Level (dBA) Heating / Cooling









### Telephone: 01707 282880 Fax: 01707 278881 Email: airconditioning@meuk.mee.com Website: http://www.airconditioning.mitsubishielectric.co.uk

Country of origin: United Kingdom – Japan – Thailand – Malaysia. 

Mitsubishi Electric Europe 2013. Mitsubishi and Mitsubishi and Mitsubishi Electric are trademarks of Mitsubishi Electric Europe B.V. The company reserves the right to make any variation in technical specification to the equipment described, or to withdraw or replace products without prior notification or public announcement. Mitsubishi Electric is constantly developing and improving its products. All descriptions, illustrations, drawings and specifications in this publication present only general particulars and shall not form