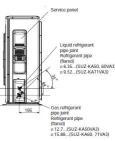

#### DIMENSIONS

### SUZ-KA50VA3

52 / 52

Sound Pressure Level (dBA) Heating / Cooling