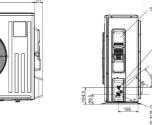

#### DIMENSIONS

### SUZ-KA50VA3

52 / 52

Sound Pressure Level (dBA) Heating / Cooling