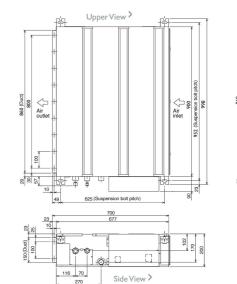

### DIMENSIONS

## SEZ-KD50VAQ

| Heating Capacity (kW) (nominal)             | 6.4 (1.1 - 7.2)     |
|---------------------------------------------|---------------------|
| Cooling Capacity (kW) (nominal)             | 5.1 (1.1 - 5.6)     |
| Heating Capacity (kW) (UK)                  | 5.3 (0.9 - 6)       |
| Cooling Capacity (kW) (UK)                  | 5.05 (1.1 - 5.55)   |
| SHF (nominal and UK)                        | 0.78                |
| COP / EER (nominal)                         | 3.54 / 3.11         |
| SCOP / SEER                                 | 3.9 / 5.2           |
| Energy Efficiency Class - Heating / Cooling | A/A                 |
| Airflow (m³/min) Lo-Mi-Hi                   | 10 - 13 - 15        |
| Pipe Size Gas (mm [in])                     | 12.7 (1/2")         |
| Pipe Size Liquid (mm ([in])                 | 6.35 (1/4")         |
| External Static Pressure (Pa)               | 5-15-35-50          |
| Sound Pressure Level (dBA) Lo-Mi-Hi         | 29 - 33 - 36        |
| Sound Power Level (dBA) Cooling             | 57                  |
| Dimensions (mm) Width x Depth x Height      | 990 x 700 x 200     |
| Weight (kg)                                 | 23                  |
| Electrical Supply                           | FED BY OUTDOOR UNIT |
| Phase                                       | SINGLE              |
| Fuse Rating (BS88) - HRC (A)                | 6                   |
| Interconnecting Cable No. Cores             | 4                   |
| OUTDOOR                                     |                     |