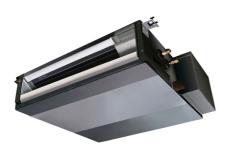

# Air Conditioning

Product Information SEZ-KD50VAQ : Inverter Heat Pump R410A Ceiling Concealed Ducted System

Designed for homes, offices, restaurants or shops, the SEZ series operates at low noise levels and is virtually invisible when installed within a suspended ceiling. Its low unit height and lightweight design also helps to make installation easier and more convenient.

### FEATURES

INDOOR