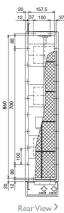

### DIMENSIONS

## SEZ-KD50VAQ

| Heating Capacity (kW) (nominal)             | 6.4 (1.1 - 7.2)     |
|---------------------------------------------|---------------------|
| Cooling Capacity (kW) (nominal)             | 5.1 (1.1 - 5.6)     |
| Heating Capacity (kW) (UK)                  | 5.3 (0.9 - 6)       |
| Cooling Capacity (kW) (UK)                  | 5.05 (1.1 - 5.55)   |
| SHF (nominal and UK)                        | 0.78                |
| COP / EER (nominal)                         | 3.54 / 3.11         |
| SCOP / SEER                                 | 3.9 / 5.2           |
| Energy Efficiency Class - Heating / Cooling | A/A                 |
| Airflow (m³/min) Lo-Mi-Hi                   | 10 - 13 - 15        |
| Pipe Size Gas (mm [in])                     | 12.7 (1/2")         |
| Pipe Size Liquid (mm ([in])                 | 6.35 (1/4")         |
| External Static Pressure (Pa)               | 5-15-35-50          |
| Sound Pressure Level (dBA) Lo-Mi-Hi         | 29 - 33 - 36        |
| Sound Power Level (dBA) Cooling             | 57                  |
| Dimensions (mm) Width x Depth x Height      | 990 x 700 x 200     |
| Weight (kg)                                 | 23                  |
| Electrical Supply                           | FED BY OUTDOOR UNIT |
| Phase                                       | SINGLE              |
| Fuse Rating (BS88) - HRC (A)                | 6                   |
| Interconnecting Cable No. Cores             | 4                   |
| OUTDOOR                                     |                     |