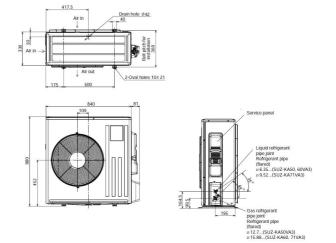

20 / 1.86        |
| System Power Input (kW) - Heating / Cooling (UK)      | 1.69 / 1.76        |
| Starting Current (A)                                  | 8.57               |
| System Running Current (A) [MAX] - Heating / Cooling  | 7.93 / 8.09 [14.7] |
| Fuse Rating (BS88) - HRC (A)                          | 20                 |
| Mains Cable No. Cores                                 | 3                  |
| Max Pipe Length (m)                                   | 30                 |
| Max Height Difference (m)                             | 30                 |
| Charge R410A (kg) - Pre charged length (m)            | 1.55 - 7           |
|                                                       |                    |

#### **DIMENSIONS**

SEZ-KD60VAQ



### **DIMENSIONS**

SUZ-KA60VA3





 $\epsilon$