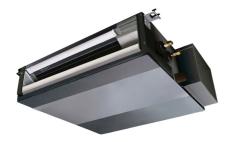

## **Product Information**

SEZ-KD60VAQ : Inverter Heat Pump

R410A Ceiling Concealed Ducted System

Designed for homes, offices, restaurants or shops, the SEZ series operates at low noise levels and is virtually invisible when installed within a suspended ceiling. Its low unit height and lightweight design also helps to make installation easier and more convenient.

#### **DIMENSIONS**

SEZ-KD60VAQ