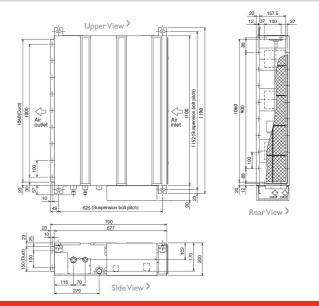

- Heating / Cooling (nominal) | 2.20 / 1.86        |
| System Power Input (kW) - Heating / Cooling (UK)      | 1.69 / 1.76        |
| Starting Current (A)                                  | 8.57               |
| System Running Current (A) [MAX] - Heating / Cooling  | 7.93 / 8.09 [14.7] |
| Fuse Rating (BS88) - HRC (A)                          | 20                 |
| Mains Cable No. Cores                                 | 3                  |
| Max Pipe Length (m)                                   | 30                 |
| Max Height Difference (m)                             | 30                 |
| Charge R410A (kg) - Pre charged length (m)            | 1.55 - 7           |
|                                                       |                    |

#### **DIMENSIONS**

SEZ-KD60VAQ



### **DIMENSIONS**

SUZ-KA60VA3





 $\epsilon$