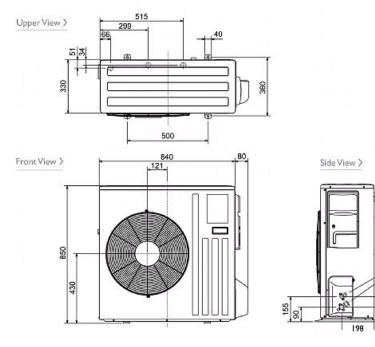

#### SUZ-KA50VA

#### SUZ-KA50VA Outdo or Ur

| Depth - mm330Height - mm850Weight - kg53Noise (dBA) (Heating /Cooling) - Lo-Hi53-55 /51-53Electrical Supply220-240v, 50HzPhaseSingleFuse Rating (BS88) - HRC (A)200SystemPower Input (kW) - Heating (Nominal)1.55SystemPower Input (kW) - Cooling (Nominal)1.63SystemPower Input (kW) - Cooling (UK)1.41SystemPower Input (kW) - Cooling (UK)1.33Starting Current (A)6.75SystemRunning Current (A) - Heating / Cooling7 / 7.4Mains Cable No. Cores33Max Pipe Length (m)300Max Height Difference (m)300 | SUZ-KA50VA Outdoor Unit                       |                |
|--------------------------------------------------------------------------------------------------------------------------------------------------------------------------------------------------------------------------------------------------------------------------------------------------------------------------------------------------------------------------------------------------------------------------------------------------------------------------------------------------------|-----------------------------------------------|----------------|
| Height - mm850Weight - kg53Noise (dBA) (Heating /Cooling) - Lo-Hi53-55 / 51-53Electrical Supply220-240v, 50HzPhaseSingleFuse Rating (BS88) - HRC (A)200SystemPower Input (kW) - Heating (Nominal)1.55SystemPower Input (kW) - Cooling (Nominal)1.63SystemPower Input (kW) - Heating (UK)1.41SystemPower Input (kW) - Cooling (UK)1.33Starting Current (A)6.75SystemRunning Current (A) - Heating / Cooling7 / 7.4Mains Cable No. Cores33Max Pipe Length (m)300Max Height Difference (m)300             | Width - mm                                    | 840            |
| Weight - kg53Weight - kg53Noise (dBA) (Heating /Cooling) - Lo-Hi53-55 /51-53Electrical Supply220-240v, 50HzPhaseSingleFuse Rating (BS88) - HRC (A)200SystemPower Input (kW) - Heating (Nominal)1.55SystemPower Input (kW) - Cooling (Nominal)1.63SystemPower Input (kW) - Cooling (UK)1.41SystemPower Input (kW) - Cooling (UK)1.33Starting Current (A)6.75SystemRunning Current (A) - Heating / Cooling7 / 7.4Mains Cable No. Cores33Max Pipe Length (m)300Max Height Difference (m)300               | Depth - mm                                    | 330            |
| Noise (dBA) (Heating /Cooling) - Lo-Hi53-55 /51-53Electrical Supply220-240v, 50HzPhaseSingleFuse Rating (BS88) - HRC (A)20SystemPower Input (kW) - Heating (Nominal)1.55SystemPower Input (kW) - Cooling (Nominal)1.63SystemPower Input (kW) - Heating (UK)1.41SystemPower Input (kW) - Cooling (UK)1.3SystemPower Input (kW) - Cooling (UK)1.3SystemPower Input (kW) - Cooling (UK)1.3SystemPower Input (kW) - Cooling (UK)30Mains Cable No. Cores33Max Pipe Length (m)30Max Height Difference (m)30  | Height - mm                                   | 850            |
| Electrical Supply220-240v, 50HzPhaseSingleFuse Rating (BS88) - HRC (A)200SystemPower Input (kW) - Heating (Nominal)1.55SystemPower Input (kW) - Cooling (Nominal)1.63SystemPower Input (kW) - Heating (UK)1.41SystemPower Input (kW) - Cooling (UK)1.33Starting Current (A)6.75SystemRunning Current (A) - Heating / Cooling7 / 7.4Mains Cable No. Cores33Max Pipe Length (m)300Max Height Difference (m)300                                                                                           | Weight - kg                                   | 53             |
| PhaseSingleFuse Rating (BS88) - HRC (A)200SystemPower Input (kW) - Heating (Nominal)1.55SystemPower Input (kW) - Cooling (Nominal)1.63SystemPower Input (kW) - Heating (UK)1.41SystemPower Input (kW) - Cooling (UK)1.33Starting Current (A)6.75SystemRunning Current (A) - Heating / Cooling7 / 7.4Mains Cable No. Cores33Max Pipe Length (m)300Max Height Difference (m)300                                                                                                                          | Noise (dBA) (Heating /Cooling) - Lo-Hi        | 53-55 /51-53   |
| Fuse Rating (BS88) - HRC (A)20SystemPower Input (kW) - Heating (Nominal)1.55SystemPower Input (kW) - Cooling (Nominal)1.63SystemPower Input (kW) - Heating (UK)1.41SystemPower Input (kW) - Cooling (UK)1.3Starting Current (A)6.75SystemRunning Current (A) - Heating / Cooling7/7.4Mains Cable No. Cores33Max Pipe Length (m)30Max Height Difference (m)30                                                                                                                                           | Electrical Supply                             | 220-240v, 50Hz |
| SystemPower Input (kW) - Heating (Nominal)1.55SystemPower Input (kW) - Cooling (Nominal)1.63SystemPower Input (kW) - Heating (UK)1.41SystemPower Input (kW) - Cooling (UK)1.3Starting Current (A)6.75SystemRunning Current (A) - Heating / Cooling7/7.4Mains Cable No. Cores33Max Pipe Length (m)30Max Height Difference (m)30                                                                                                                                                                         | Phase                                         | Single         |
| SystemPower Input (kW) - Cooling (Nominal)1.63SystemPower Input (kW) - Heating (UK)1.41SystemPower Input (kW) - Cooling (UK)1.3Starting Current (A)6.75SystemRunning Current (A) - Heating / Cooling7 / 7.4Mains Cable No. Cores33Max Pipe Length (m)30Max Height Difference (m)30                                                                                                                                                                                                                     | Fuse Rating (BS88) - HRC (A)                  | 20             |
| SystemPower Input (kW) - Heating (UK)1.41SystemPower Input (kW) - Cooling (UK)1.3Starting Current (A)6.75SystemRunning Current (A) - Heating / Cooling7 / 7.4Mains Cable No. Cores3Max Pipe Length (m)30Max Height Difference (m)30                                                                                                                                                                                                                                                                    | SystemPower Input (kW) - Heating (Nominal)    | 1.55           |
| SystemPower Input (kW) - Cooling (UK)1.3Starting Current (A)6.75SystemRunning Current (A) - Heating / Cooling7/7.4Mains Cable No. Cores33Max Pipe Length (m)30Max Height Difference (m)30                                                                                                                                                                                                                                                                                                              | SystemPower Input (kW) - Cooling (Nominal)    | 1.63           |
| Starting Current (A) 6.75   SystemRunning Current (A) - Heating / Cooling 7 / 7.4   Mains Cable No. Cores 3   Max Pipe Length (m) 30   Max Height Difference (m) 30                                                                                                                                                                                                                                                                                                                                    | SystemPower Input (kW) - Heating (UK)         | 1.41           |
| SystemRunning Current (A) - Heating / Cooling7 / 7.4Mains Cable No. Cores3Max Pipe Length (m)30Max Height Difference (m)30                                                                                                                                                                                                                                                                                                                                                                             | SystemPower Input (kW) - Cooling (UK)         | 1.3            |
| Mains Cable No. Cores 3   Max Pipe Length (m) 30   Max Height Difference (m) 30                                                                                                                                                                                                                                                                                                                                                                                                                        | Starting Current (A)                          | 6.75           |
| Max Pipe Length (m) 30   Max Height Difference (m) 30                                                                                                                                                                                                                                                                                                                                                                                                                                                  | SystemRunning Current (A) - Heating / Cooling | 7 / 7.4        |
| Max Height Difference (m) 30                                                                                                                                                                                                                                                                                                                                                                                                                                                                           | Mains Cable No. Cores                         | 3              |
|                                                                                                                                                                                                                                                                                                                                                                                                                                                                                                        | Max Pipe Length (m)                           | 30             |
| Charge (kg) - 7m 1.6                                                                                                                                                                                                                                                                                                                                                                                                                                                                                   | Max Height Difference (m)                     | 30             |
|                                                                                                                                                                                                                                                                                                                                                                                                                                                                                                        | Charge (kg) - 7m                              | 1.6            |