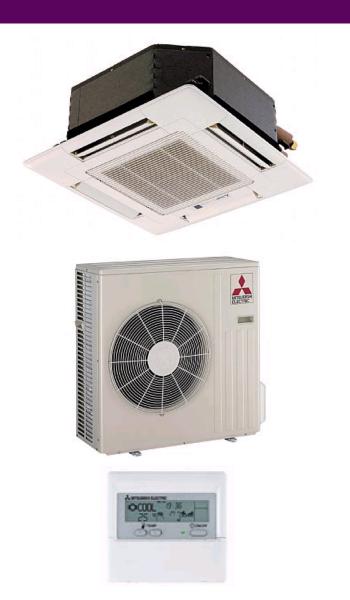

# **SLZ-KA50VA**

Inverter Heat Pump

R410A 2x2 4-Way Blow Ceiling Cassette System

The SLZ series is perfect for both residential and small business applications, as it offers inverter technology alongside quiet operation. The compact size of this unit is ideal for 600 x 600mm ceilings and with a depth of 208mm, this lightweight unit makes installation a breeze. This unit also comes complete with a long life filter that will last for approximately 2,500 hours.

Pictures not to scale