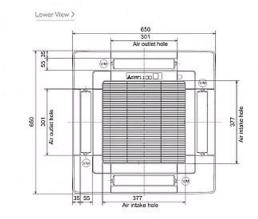

# Dimensions

SLZ-KA50VA

## **Product Details**

| 5.00 (0.90 - 6.50)  |
|---------------------|
| 4.60 (1.10 - 5.20)  |
| 4.15 (0.75 - 5.40)  |
| 4.55 (1.10 - 5.15)  |
| 0.68                |
| 3.23 / 2.82         |
| C / C               |
| 570 (650)           |
| 570 (650)           |
| 208 (20)            |
| 16.5 (3)            |
| 8-9-11              |
| 30-34-39            |
| 12.7 (1/2)          |
| 6.35 (1/4)          |
| Fed by Outdoor Unit |
| Single              |
| 6                   |
| 4                   |
| SLP-2AA             |
| PAR-21MAA           |
|                     |