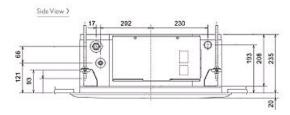

# Dimensions

SLZ-KA50VA

## **Product Details**

| 5.00 (0.90 - 6.50)  |
|---------------------|
| 4.60 (1.10 - 5.20)  |
| 4.15 (0.75 - 5.40)  |
| 4.55 (1.10 - 5.15)  |
| 0.68                |
| 3.23 / 2.82         |
| C / C               |
| 570 (650)           |
| 570 (650)           |
| 208 (20)            |
| 16.5 (3)            |
| 8-9-11              |
| 30-34-39            |
| 12.7 (1/2)          |
| 6.35 (1/4)          |
| Fed by Outdoor Unit |
| Single              |
| 6                   |
| 4                   |
| SLP-2AA             |
| PAR-21MAA           |
|                     |