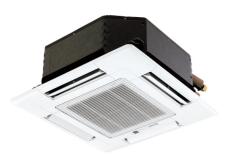

## **Product Information**

**SLZ-KA50VAQ: Inverter Heat Pump** 

R410A 4-Way Blow Ceiling Cassette System

The SLZ series is perfect for both residential and small business applications, as it offers inverter technology alongside quiet operation. The compact size of this unit is ideal for 600 x 600mm ceilings and with a height of 208mm, this lightweight unit makes installation a breeze. This unit also comes complete with a long life filter that will last for approximately 2,500 hours.

#### SLZ-KA50VAQ