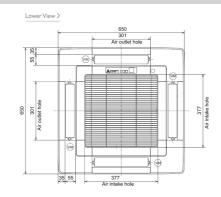

inal) | 1.55 / 1.53                   |
| System Power Input (kW) - Heating / Cooling (UK)      | 1.41 / 1.22                   |
| Starting Current (A)                                  | 7.57                          |
| System Running Current (A) [MAX] - Heating / Cooling  | 7.33 / 7.07 [12.7]            |
| Fuse Rating (BS88) - HRC (A)                          | 20                            |
| Mains Cable No. Cores                                 | 3                             |
| Max Pipe Length (m)                                   | 30                            |
| Max Height Difference (m)                             | 30                            |
| Charge R410A (kg) - pre charged length (m)            | 1.45 - 7                      |

#### **DIMENSIONS**

#### SLZ-KA50VAQ





### **DIMENSIONS**

### SUZ-KA50VA3





 $\epsilon$