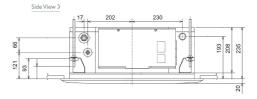

al) | 1.55 / 1.53                   |
| System Power Input (kW) - Heating / Cooling (UK)      | 1.41 / 1.22                   |
| Starting Current (A)                                  | 7.57                          |
| System Running Current (A) [MAX] - Heating / Cooling  | 7.33 / 7.07 [12.7]            |
| Fuse Rating (BS88) - HRC (A)                          | 20                            |
| Mains Cable No. Cores                                 | 3                             |
| Max Pipe Length (m)                                   | 30                            |
| Max Height Difference (m)                             | 30                            |
| Charge R410A (kg) - pre charged length (m)            | 1.45 - 7                      |

#### **DIMENSIONS**

#### SLZ-KA50VAQ





### **DIMENSIONS**

### SUZ-KA50VA3





 $\epsilon$