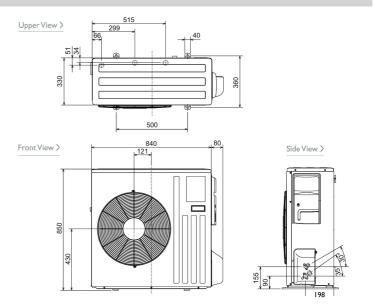

System Power Input (kW) - Heating / Cooling (UK)      | 1.41 / 1.22                   |
| Starting Current (A)                                  | 7.57                          |
| System Running Current (A) [MAX] - Heating / Cooling  | 7.33 / 7.07 [12.7]            |
| Fuse Rating (BS88) - HRC (A)                          | 20                            |
| Mains Cable No. Cores                                 | 3                             |
| Max Pipe Length (m)                                   | 30                            |
| Max Height Difference (m)                             | 30                            |
| Charge R410A (kg) - pre charged length (m)            | 1.45 - 7                      |

#### **DIMENSIONS**

#### SLZ-KA50VAQ





### **DIMENSIONS**

### SUZ-KA50VA3





 $\epsilon$